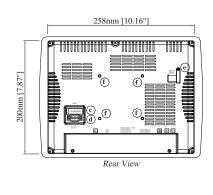

- a. Com1 RS485, Com3 RS485, Com3 RS232
- b. USB Host port
- c. Fuse
- d. Power connector
- e. DIP SW & Reset button

- f. VESA 75mm screw holes
- g. USB Device port
- h. SD card slot
- i. Com1 RS232, Com2 RS232
- j. Ethernet port (RJ-45)
- k. Line out