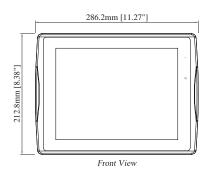

NVIEW一级代理商热线 4006-022-002威纶通一级代理商全国统一热线 www.shuntu.net 北京68008 911 深圳83656701 无锡81157933 现货

POPUP WINDOWS

Rest

Eas

PRESSURE

MT8104iH Human Machine Interface with 10.4" TFT LCD display

> Adopt the high brightness, high contrast LCD with the latest technology