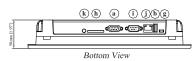

- a. Com1 RS485, Com3 RS485, Com3 RS232
- b. USB Host port
- c. Fuse
- d. Power connector
- e. DIP SW & Reset button

- f. VESA 75mm screw holes
- g. USB Device port
- h. SD card slot
- i. Com1 RS232, Com2 RS232
- j. Ethernet port (RJ-45)
- k. Line out